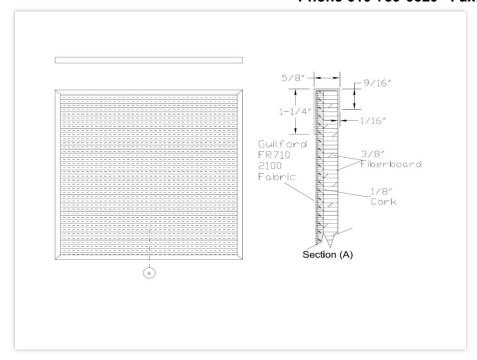

FXL Fabric faced bulletin board board constructed of 1/8" natural tan pebble cork laminated to fully tackable 3/8" fiberboard with 1/16 gauge 1-1/4" face clear anodized aluminum frame. All corners mitered to a hair line joint.